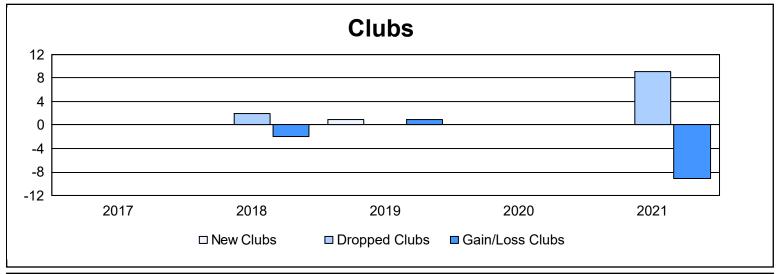

District 24 C

As of June 2021 Cumulative

| Year      | New<br>Clubs | Dropped<br>Clubs | Gain/<br>Loss<br>Clubs | New<br>Members | Charter<br>Members | Reinstate<br>Members | Transfer<br>Members | Total<br>Member<br>Added | Total<br>Members<br>Dropped | Gain/<br>Loss<br>Members |
|-----------|--------------|------------------|------------------------|----------------|--------------------|----------------------|---------------------|--------------------------|-----------------------------|--------------------------|
| 2016-2017 | 0            | 0                | 0                      | 147            | 1                  | 10                   | 15                  | 173                      | 180                         | -7                       |
| 2017-2018 | 0            | 2                | -2                     | 155            | 0                  | 3                    | 9                   | 167                      | 231                         | -64                      |
| 2018-2019 | 1            | 0                | 1                      | 107            | 28                 | 3                    | 4                   | 142                      | 223                         | -81                      |
| 2019-2020 | 0            | 0                | 0                      | 98             | 1                  | 4                    | 1                   | 104                      | 167                         | -63                      |
| 2020-2021 | 0            | 9                | -9                     | 90             | 1                  | 4                    | 23                  | 118                      | 205                         | -87                      |
| Average   | 0            | 2                | -2                     | 119            | 6                  | 5                    | 10                  | 141                      | 201                         | -60                      |